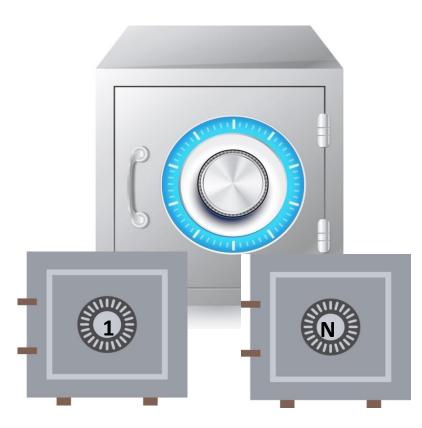

#### **Virtual Data Room**

- Creation of a virtual data room (VDR) for storage (both static and dynamic) and retrieval with click of a button.
- Privilege based access
- Centralized document repository
- Data Security Encryption, highly secured (SHA1, MD5, Hashing, password salting, OTP by phone & email authorization)